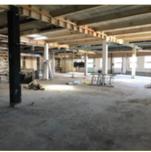

## **Avebury Avenue:**

Partly demolishment of existing structure to create 24 x 1-2 bedroom flats with En-suites. They include a communal lift, ground floor undercover car park and each flat to have a storage space in the ground floor, 3rd floor penthouse flats to have rooftop gardens. The project is a "Turnkey" and all finishes to be supplied by AVF.