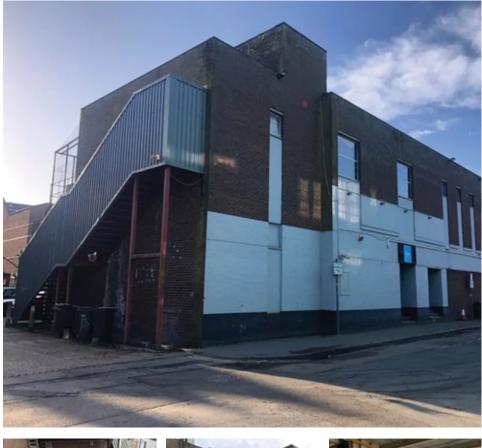

## **Avebury Avenue:**

Partly demolishment of existing structure to create 24 x 1-2 bedroom flats with En-suites. They include a communal lift, ground floor undercover car park and each flat to have a storage space in the ground floor, 3rd floor penthouse flats to have rooftop gardens. The project is a "Turnkey" and all finishes to be supplied by AVF.