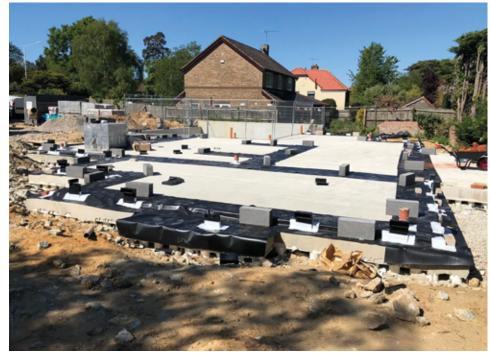

## **New Build at Sevenoaks:**

Demolishment of an existing house and build 550m2 (5300 ft2) 6 bedroom with all ensuites, including 90m2 of basement playroom/cinema room. It is built using cavity construction on 10 meter deep pilling foundations load bearing slab. We also had to install gas membrane as a protection to overcome contaminated ground conditions. The project will have under floor heating throughout and polished concrete flooring. There will be CCTV and intercom connected main gate. AVF will be carrying out all external works including landscaping, driveway and all patios.