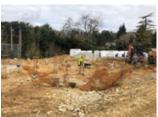

## **New Build at Sevenoaks:**

Demolishment of an existing house and build 550m2 (5300 ft2) 6 bedroom with all ensuites, including 90m2 of basement playroom/cinema room. It is built using cavity construction on 10 meter deep pilling foundations load bearing slab. We also had to install gas membrane as a protection to overcome contaminated ground conditions. The project will have under floor heating throughout and polished concrete flooring. There will be CCTV and intercom connected main gate. AVF will be carrying out all external works including landscaping, driveway and all patios.