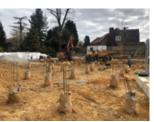

## **New Build at Sevenoaks:**

Demolishment of an existing house and build 550m2 (5300 ft2) 6 bedroom with all ensuites, including 90m2 of basement playroom/cinema room. It is built using cavity construction on 10 meter deep pilling foundations load bearing slab. We also had to install gas membrane as a protection to overcome contaminated ground conditions. The project will have under floor heating throughout and polished concrete flooring. There will be CCTV and intercom connected main gate. AVF will be carrying out all external works including landscaping, driveway and all patios.