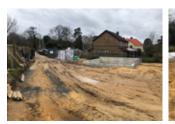

## **New Build at Sevenoaks:**

Demolishment of an existing house and build 550m2 (5300 ft2) 6 bedroom with all ensuites, including 90m2 of basement playroom/cinema room. It is built using cavity construction on 10 meter deep pilling foundations load bearing slab. We also had to install gas membrane as a protection to overcome contaminated ground conditions. The project will have under floor heating throughout and polished concrete flooring. There will be CCTV and intercom connected main gate. AVF will be carrying out all external works including landscaping, driveway and all patios.