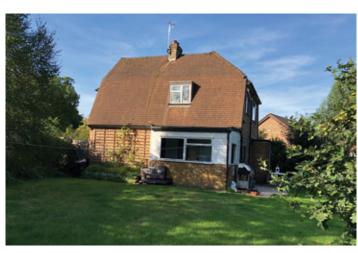

## **New Build at Sevenoaks:**

Demolishment of an existing house and build 550m2 (5300 ft2) 6 bedroom with all ensuites, including 90m2 of basement playroom/cinema room. It is built using cavity construction on 10 meter deep pilling foundations load bearing slab. We also had to install gas membrane as a protection to overcome contaminated ground conditions. The project will have under floor heating throughout and polished concrete flooring. There will be CCTV and intercom connected main gate. AVF will be carrying out all external works including landscaping, driveway and all patios.