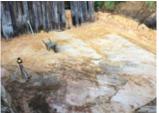

## **New Build at Sevenoaks:**

Demolishment of an existing house and build 550m2 (5300 ft2) 6 bedroom with all ensuites, including 90m2 of basement playroom/cinema room. It is built using cavity construction on 10 meter deep pilling foundations load bearing slab. We also had to install gas membrane as a protection to overcome contaminated ground conditions. The project will have under floor heating throughout and polished concrete flooring. There will be CCTV and intercom connected main gate. AVF will be carrying out all external works including landscaping, driveway and all patios.